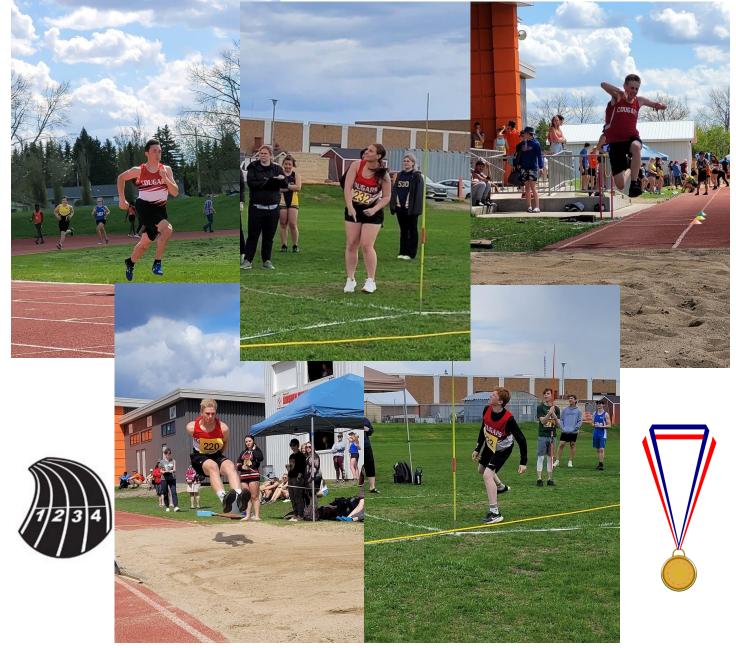

# **CCS's Special Visitor**

A huge congratulations to all CCS athletes that competed at District Track and Field in Yorkton.

Many personal bests were achieved!

Going to Provincials are:

ALSON SING ENGLO

Sofia Tratch
Kailey Sleeva
Matthew Makowsky
Cole Marcinkoski
Lucas Latham
Porter Wolkowski
Joey Palagian
Dawson Zuravloff

Dawson also set records in the Quad 100m, 800, and Long Jump.