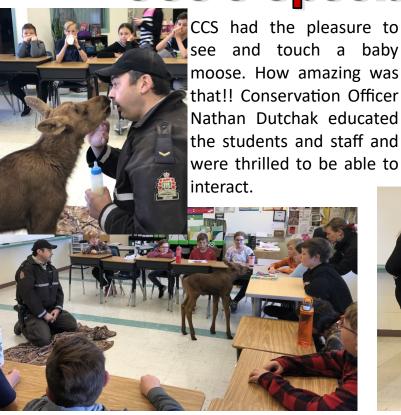

The Senior Badminton team ended their season attending Regional finals held in Humboldt. Congratulations on a great season!

Left Photo (L-R): Elley Tomcala, Tomas Hauber, Logan Lewchuk, Lexie Biletski

### **Junior Badminton**

The Junior Badminton team ended their season after attending District finals in Yorkton. Ty Sleeva 1st (boys' singles), Alaina Roebuck & Jessee Kopelchuk 3rd (girls' doubles), Ava Love & Makayla Heshka 4th (girls' doubles), Briel Beblow 4th (boys' singles).

**Congratulations Cougars!!** 





**RCMP Bullying Presentation** 



CCS would like to thank Cst. Potts and Cst. Sawatsky from the Canora/Sturgis RCMP Detachment for their presentation on May 10th in regards to the different forms of bullying to the entire CCS student body!!



# **CCS's Special Visitor**





A huge congratulations to all CCS athletes that competed at District Track and Field in Yorkton.

Many personal bests were achieved!

Going to Provincials are:

ALSON SING ENGLO

Sofia Tratch
Kailey Sleeva
Matthew Makowsky
Cole Marcinkoski
Lucas Latham
Porter Wolkowski
Joey Palagian
Dawson Zuravloff



Dawson also set records in the Quad 100m, 800, and Long Jump.





### Good Spirit School Division 2022-23 School Calendar

| Au         | August/September 2022 |       |            |            |  |  |
|------------|-----------------------|-------|------------|------------|--|--|
| Mon        | Tues                  | Wed   | Thurs      | Fri        |  |  |
| 22         | 23                    | 24    | 25         | 26         |  |  |
| 29         | 30                    | 31    | 1<br>