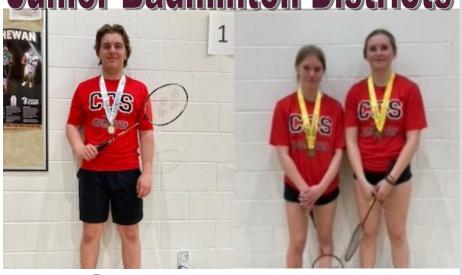

# Congratulations!

A big congratulations to the Junior badminton team for their success at Districts in Yorkton. Ty Sleeva (Boys' Singles) won Gold and Alaina Roebuck and Jessee Kopelchuk (Girls' Doubles) brought home Bronze

### **Junior Badminton**

The Junior Badminton team ended their season after attending District finals in Yorkton. Ty Sleeva 1st (boys' singles), Alaina Roebuck & Jessee Kopelchuk 3rd (girls' doubles), Ava Love & Makayla Heshka 4th (girls' doubles), Briel Beblow 4th (boys' singles).