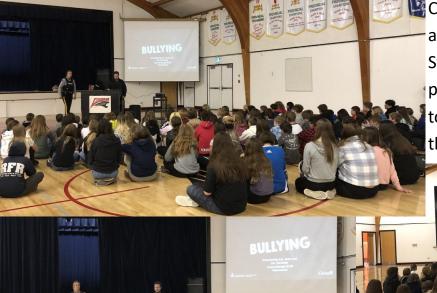

**Congratulations Cougars!!** 

**RCMP Bullying Presentation** 

CCS would like to thank Cst. Potts and Cst. Sawatsky from the Canora/Sturgis RCMP Detachment for their presentation on May 10th in regards to the different forms of bullying to the entire CCS student body!!