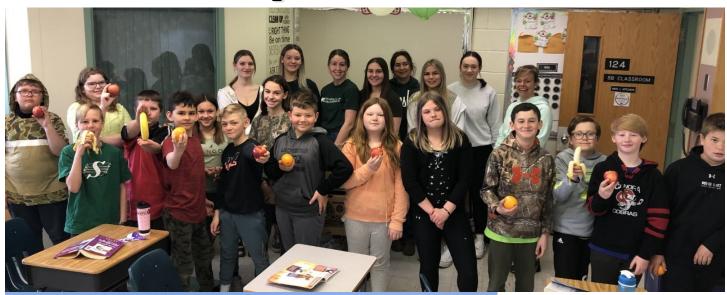

## Spirit Week

CCS held a spirit week to promote mental health. On Health & Nutrition Day the SRC handed out healthy snacks of bananas, apples, and oranges to every class and staff member.

Exercise Day the classes took turns walking/running laps around the track. There was also Thinking Cap Thursday and Cougar Colour Day.