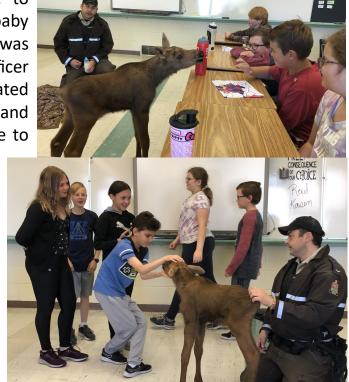

**Congratulations Cougars!!** 

**RCMP Bullying Presentation** 

CCS would like to thank Cst. Potts and Cst. Sawatsky from the Canora/Sturgis RCMP Detachment for their presentation on May 10th in regards to the different forms of bullying to the entire CCS student body!!