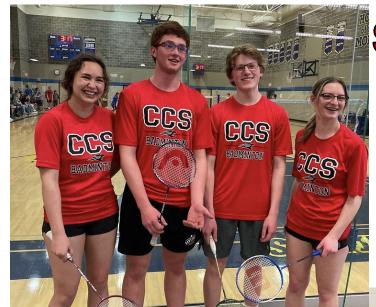

# Congratulations!

A big congratulations to the Junior badminton team for their success at Districts in Yorkton. Ty Sleeva (Boys' Singles) won Gold and Alaina Roebuck and Jessee Kopelchuk (Girls' Doubles) brought home Bronze

### **Junior Badminton**

The Junior Badminton team ended their season after attending District finals in Yorkton. Ty Sleeva 1st (boys' singles), Alaina Roebuck & Jessee Kopelchuk 3rd (girls' doubles), Ava Love & Makayla Heshka 4th (girls' doubles), Briel Beblow 4th (boys' singles).