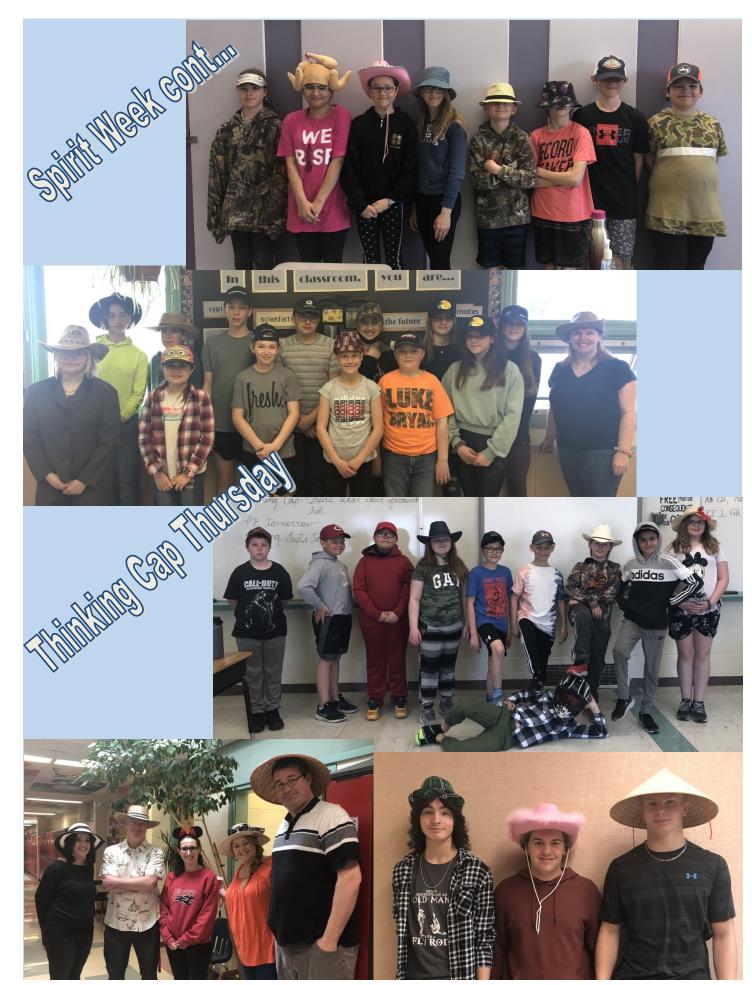

## Spirit Week

CCS held a spirit week to promote mental health. On Health & Nutrition Day the SRC handed out healthy snacks of bananas, apples, and oranges to every class and staff member.

Exercise Day the classes took turns walking/running laps around the track. There was also Thinking Cap Thursday and Cougar Colour Day.